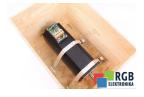

## Repair SM-140/30/290/P0/45/S1/B0 SCHNEIDER ELECTRIC

We will repair every SCHNEIDER ELECTRIC device. If you cannot find the device that interests you, please contact us. We collect the devices **free of charge** via a courier or in person, thanks to which we are able to carry out the repair within several hours. We will diagnose your equipment **for free**, and if you do not decide on our service, you will not incur any costs. We offer **24 months warranty** for all completed repairs. We are available 24/7, also at weekends and on holidays. **Call us 24/7**: +48 71 750 09 77 and receive immediate help.

## SPECIFICATIONS

| MANUFACTURER | SCHNEIDER ELECTRIC        |
|--------------|---------------------------|
| MODEL        | SM-140/30/290/P0/45/S1/B0 |
| CATEGORY     | AC and DC motors          |
| WEIGHT       | 40.0 kg                   |